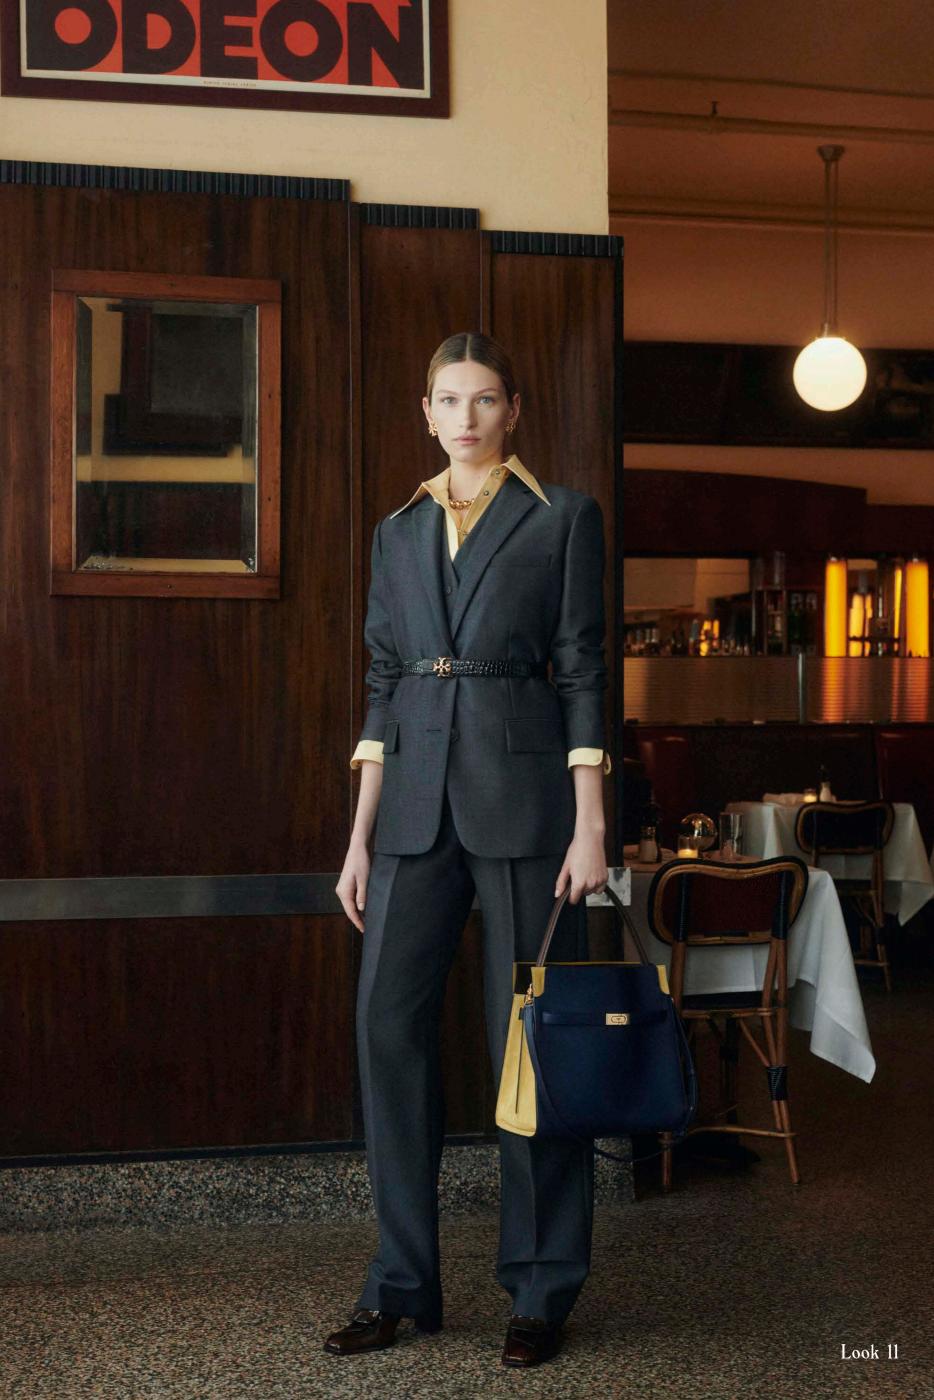

look 11 English mohair men's blazer, vest and pant Cotton poplin shirt Lee Radziwill Double bag Curved-heel buckle loafer Kira stud earring Gold beaded necklace Leather belt

look 12 Oversized tweed coat and vest Zip-front wool dickie Ribbed knit turtleneck Crepe pant Lug-sole clog