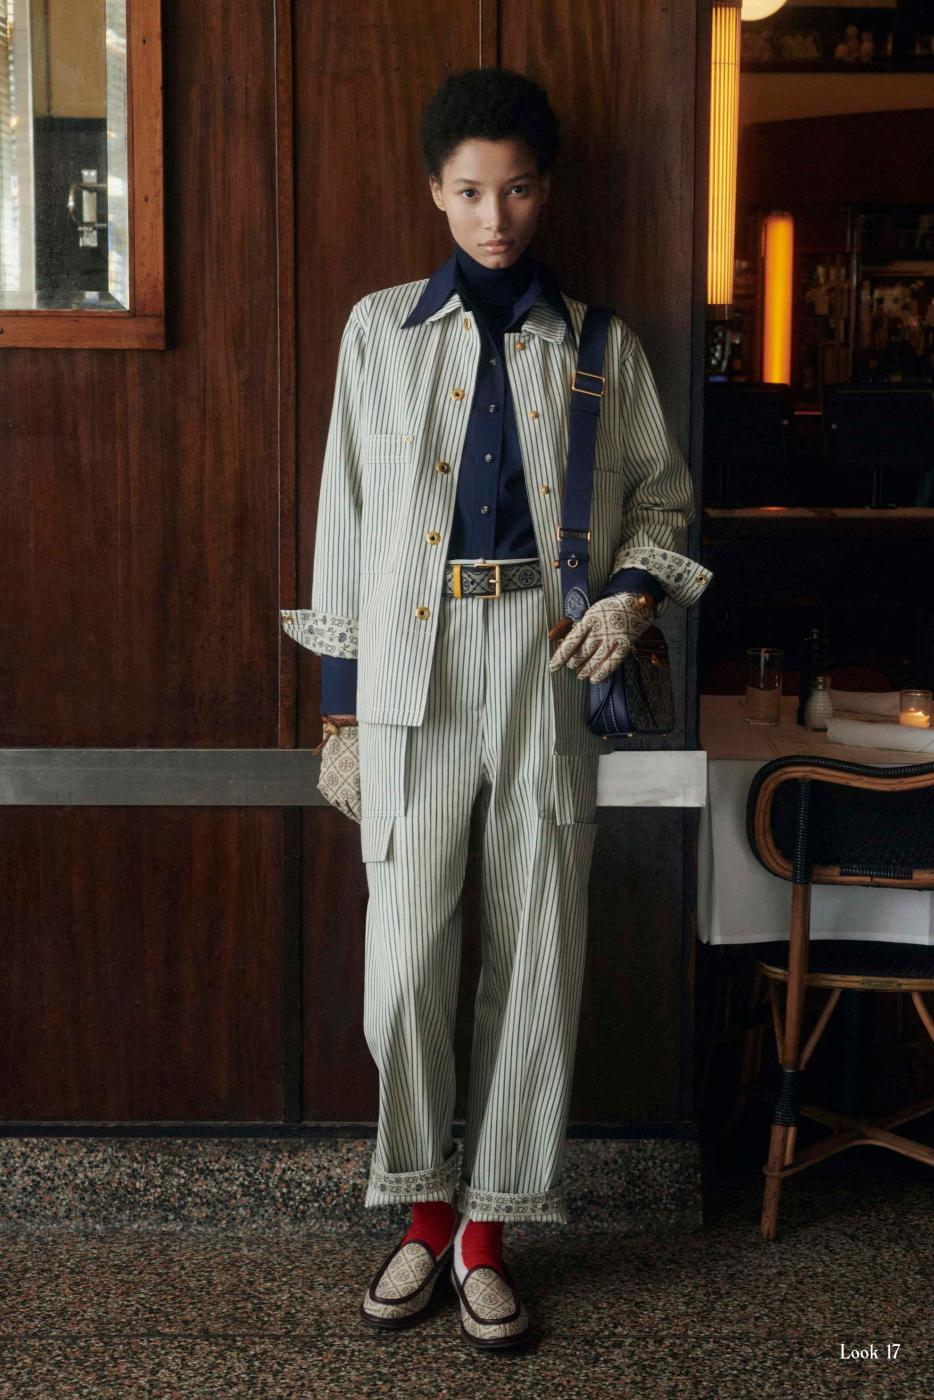

look 17 Striped denim barn jacket and cargo pant Cotton poplin shirt Knit turtleneck T Monogram camera bag, toggle glove and belt Buddy T Monogram loafer

look 18 Chambray shirtdress Chambray ruffle-neck shirt Linen wool vest 151 Mercer hobo bag Curved-heel buckle boot