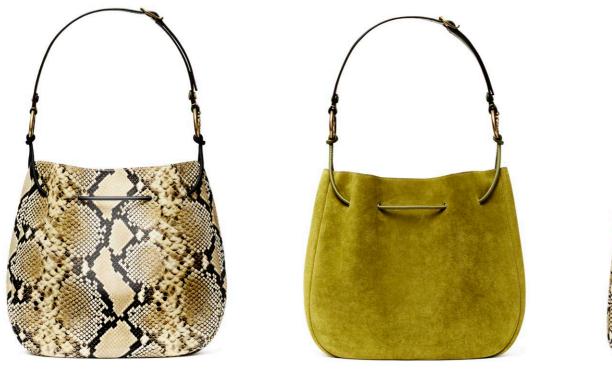

- Tory Burch

The Fall/Winter 2021 collection was photographed at the Odeon, a New York institution.

Handbags

Lee Radziwill Western Bag

Lee Radziwill Double Bag

Eleanor Small Shoulder Bag and Shoulder Bag

151 Mercer Hobo and 151 Mercer Crescent