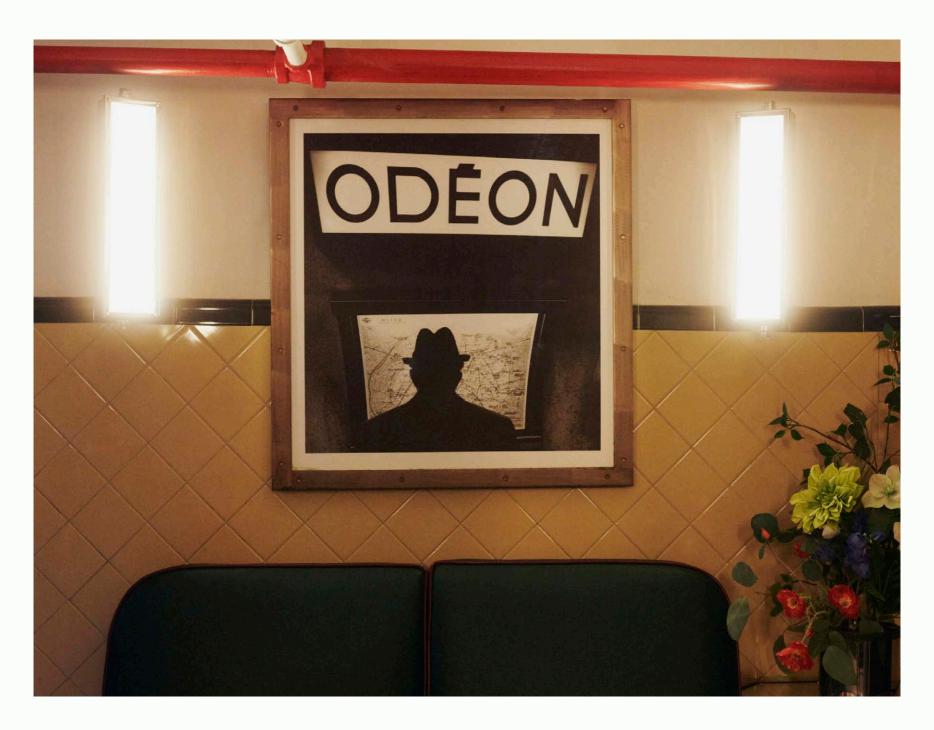

- Tory Burch

The Fall/Winter 2021 collection was photographed at the Odeon, a New York institution.

Handbags

Lee Radziwill Western Bag

Lee Radziwill Double Bag

Eleanor Small Shoulder Bag and Shoulder Bag

151 Mercer Hobo and 151 Mercer Crescent