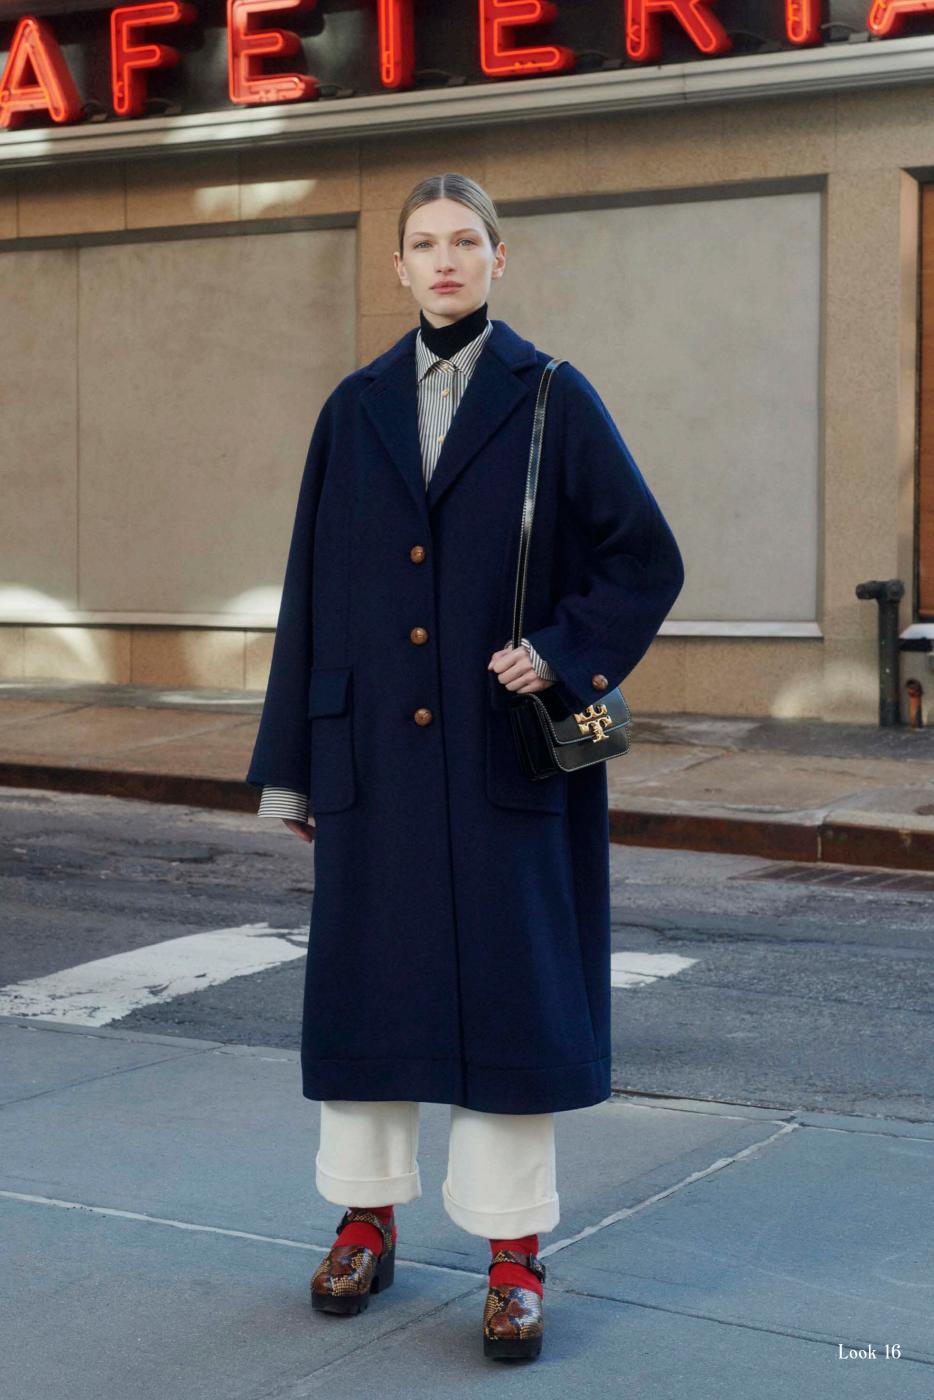

look 15 Bouclé jacket Cashmere oversized turtleneck Linen wool pant Eleanor bag Lug-sole clog Oversized knit scarf Leather belt

look 16 Double-faced wool overcoat Cotton poplin striped shirt Ribbed knit turtleneck Moleskin sailor pant Eleanor bag Lug-sole clog