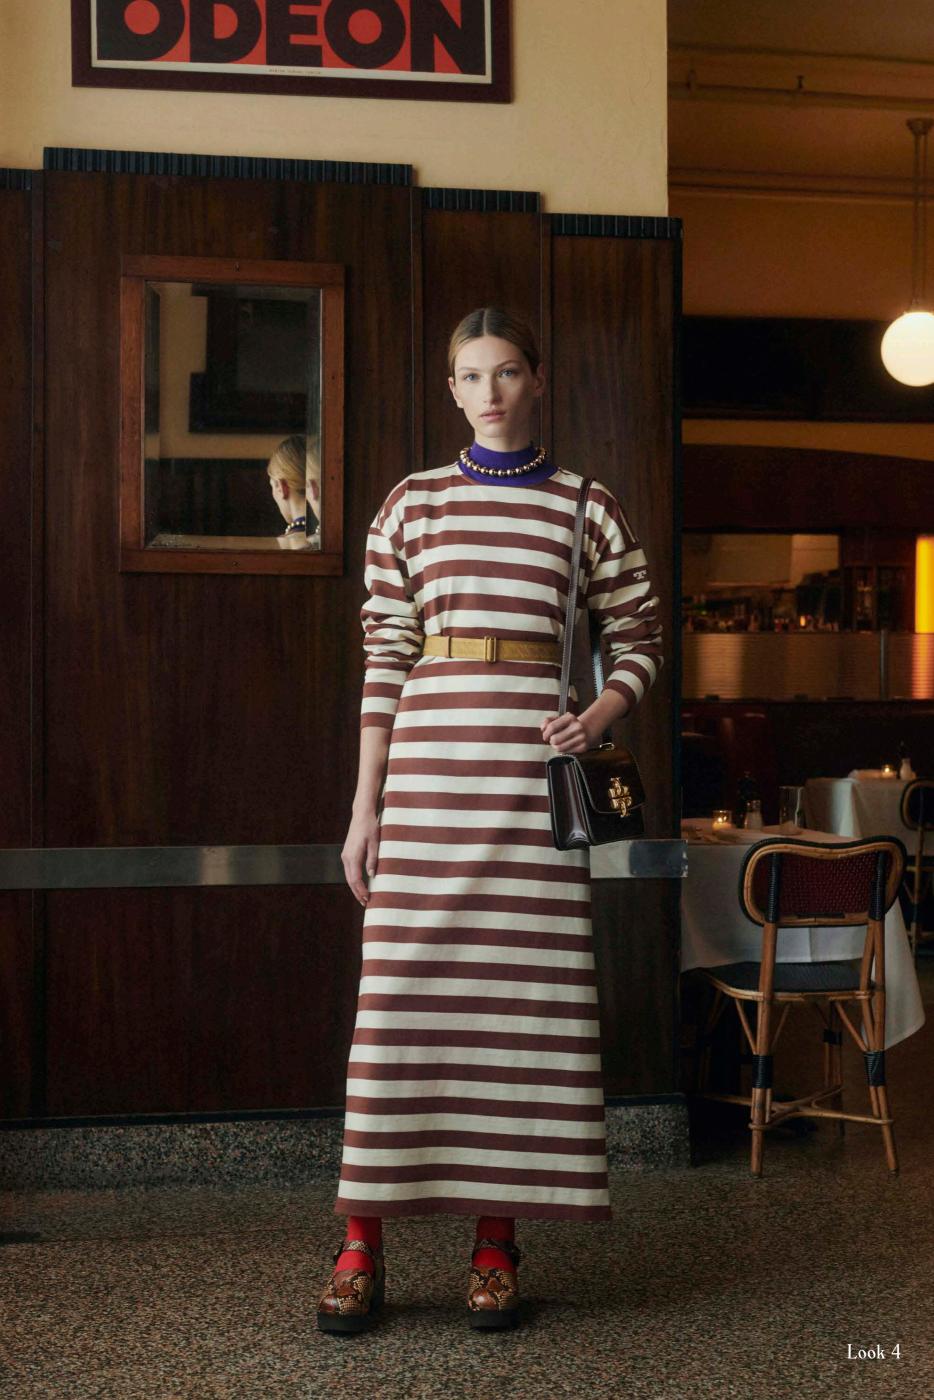

look 4 Jersey striped dress Knit mock-neck Eleanor shoulder bag Lug-sole clog Gold beaded necklace T webbing belt

Look 5 Eleanor cotton poplin dress Corduroy vest 151 Mercer hobo bag Lug-sole clog

look 6 Bouclé-lined leather barn jacket Knit turtleneck Cotton poplin shirt Moleskin sailor pant Eleanor shoulder bag Hank sneaker Cashmere-lined leather gloves