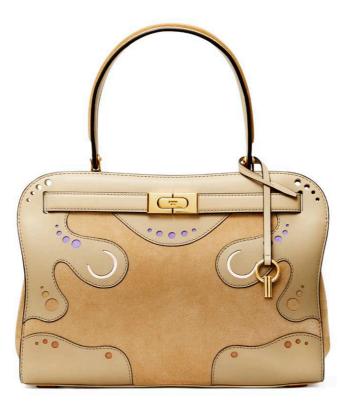

- Tory Burch

The Fall/Winter 2021 collection was photographed at the Odeon, a New York institution.

Handbags

Lee Radziwill Western Bag

Lee Radziwill Double Bag

Eleanor Small Shoulder Bag and Shoulder Bag

151 Mercer Hobo and 151 Mercer Crescent

Robinson Messenger Bag

T Monogram Camera Bag and Belt

T Monogram Duffel and Toggle Glove and Buddy T Monogram Loafer