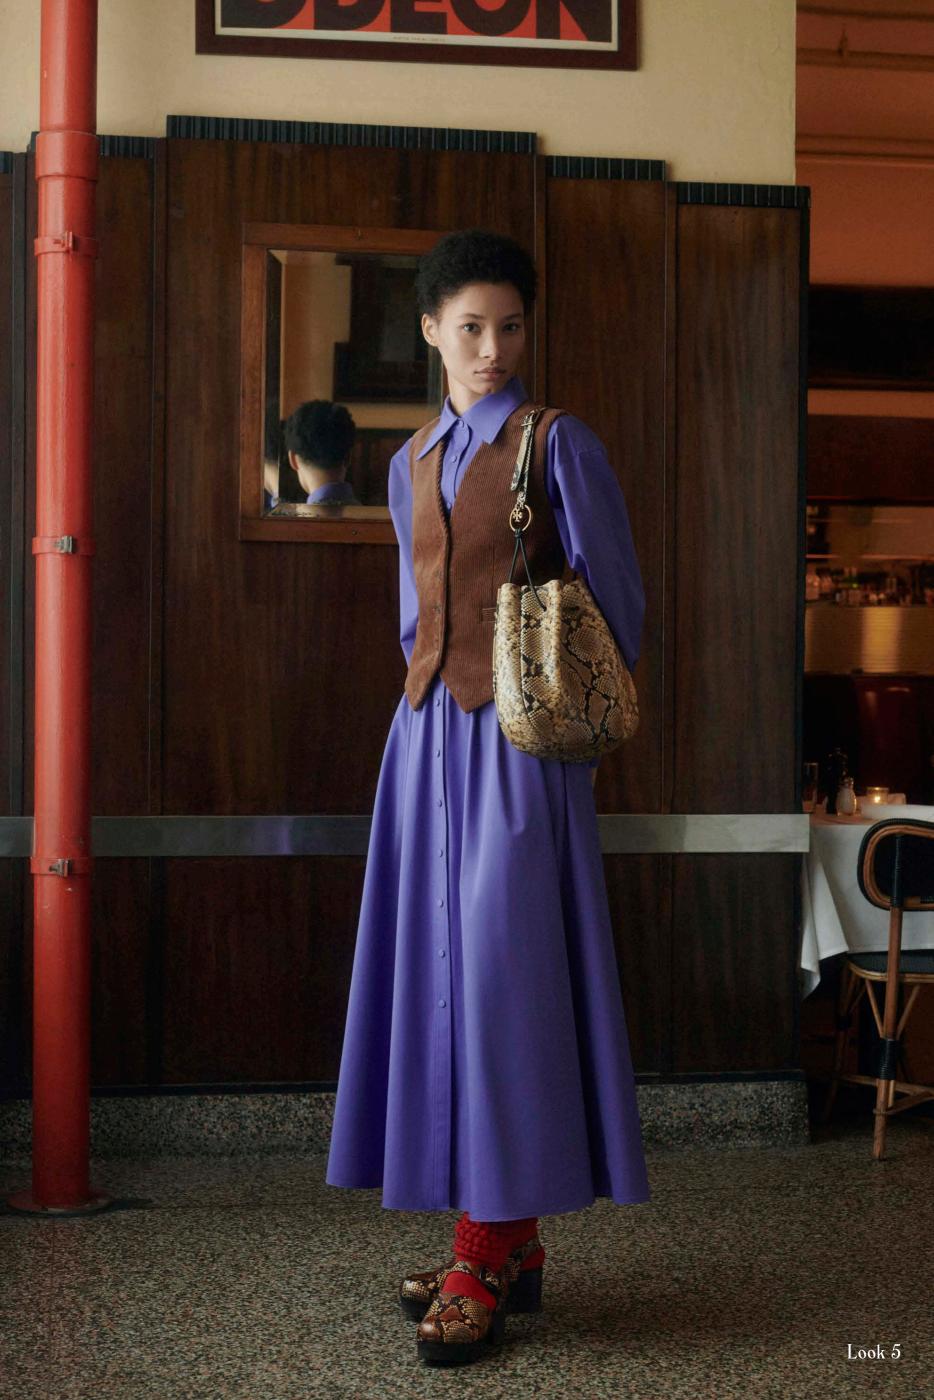

look 4 Jersey striped dress Knit mock-neck Eleanor shoulder bag Lug-sole clog Gold beaded necklace T webbing belt

Look 5 Eleanor cotton poplin dress Corduroy vest 151 Mercer hobo bag Lug-sole clog

look 6 Bouclé-lined leather barn jacket Knit turtleneck Cotton poplin shirt Moleskin sailor pant Eleanor shoulder bag Hank sneaker Cashmere-lined leather gloves