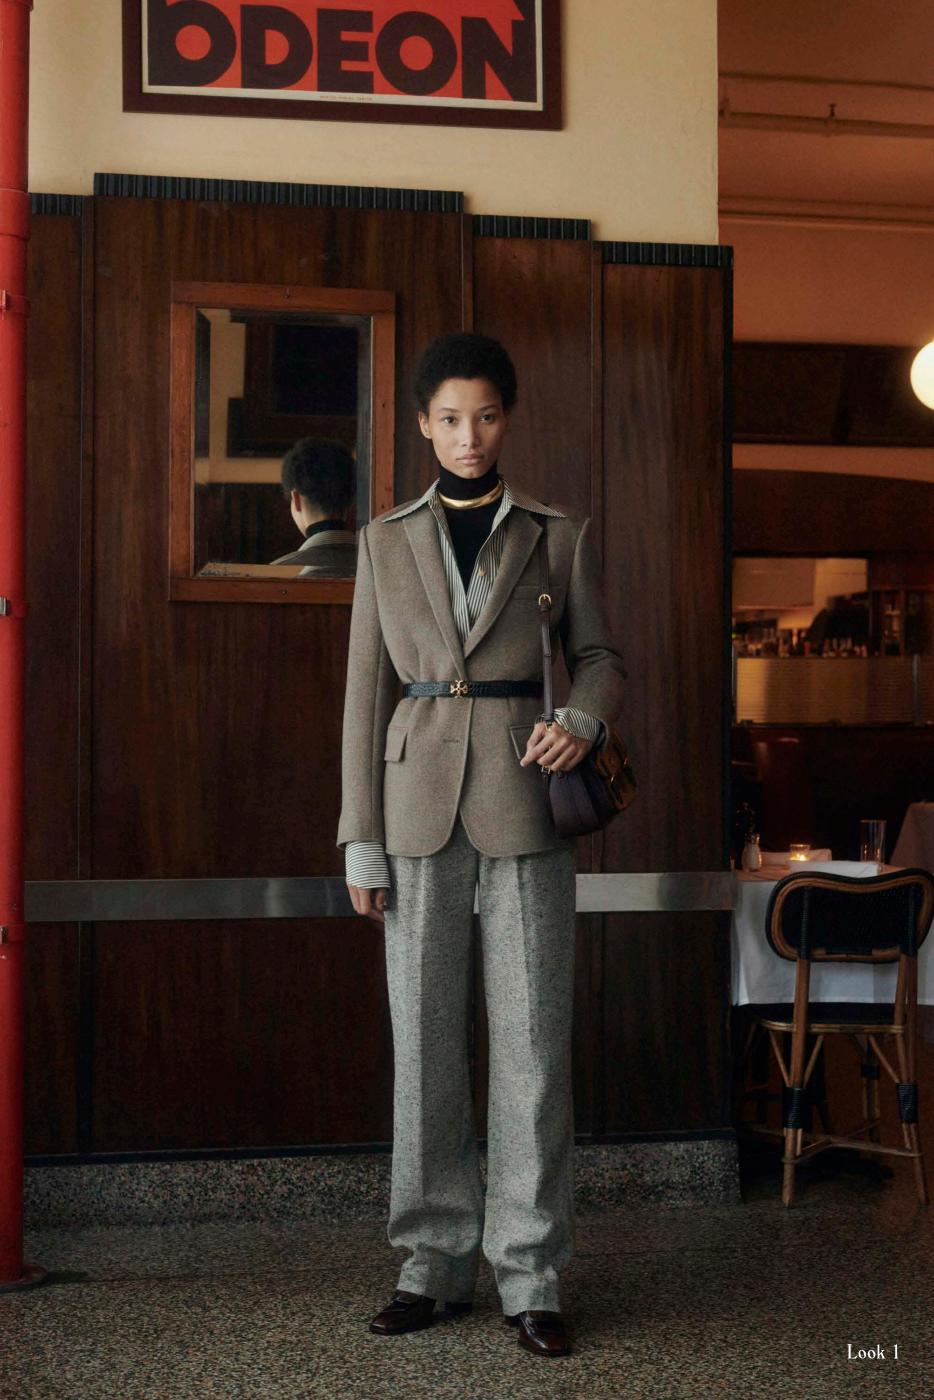

## look 1

Double-faced wool men's blazer Cotton poplin striped shirt Ribbed knit turtleneck Linen wool pant Robinson messenger bag Buckle loafer Snake chain necklace Leather belt