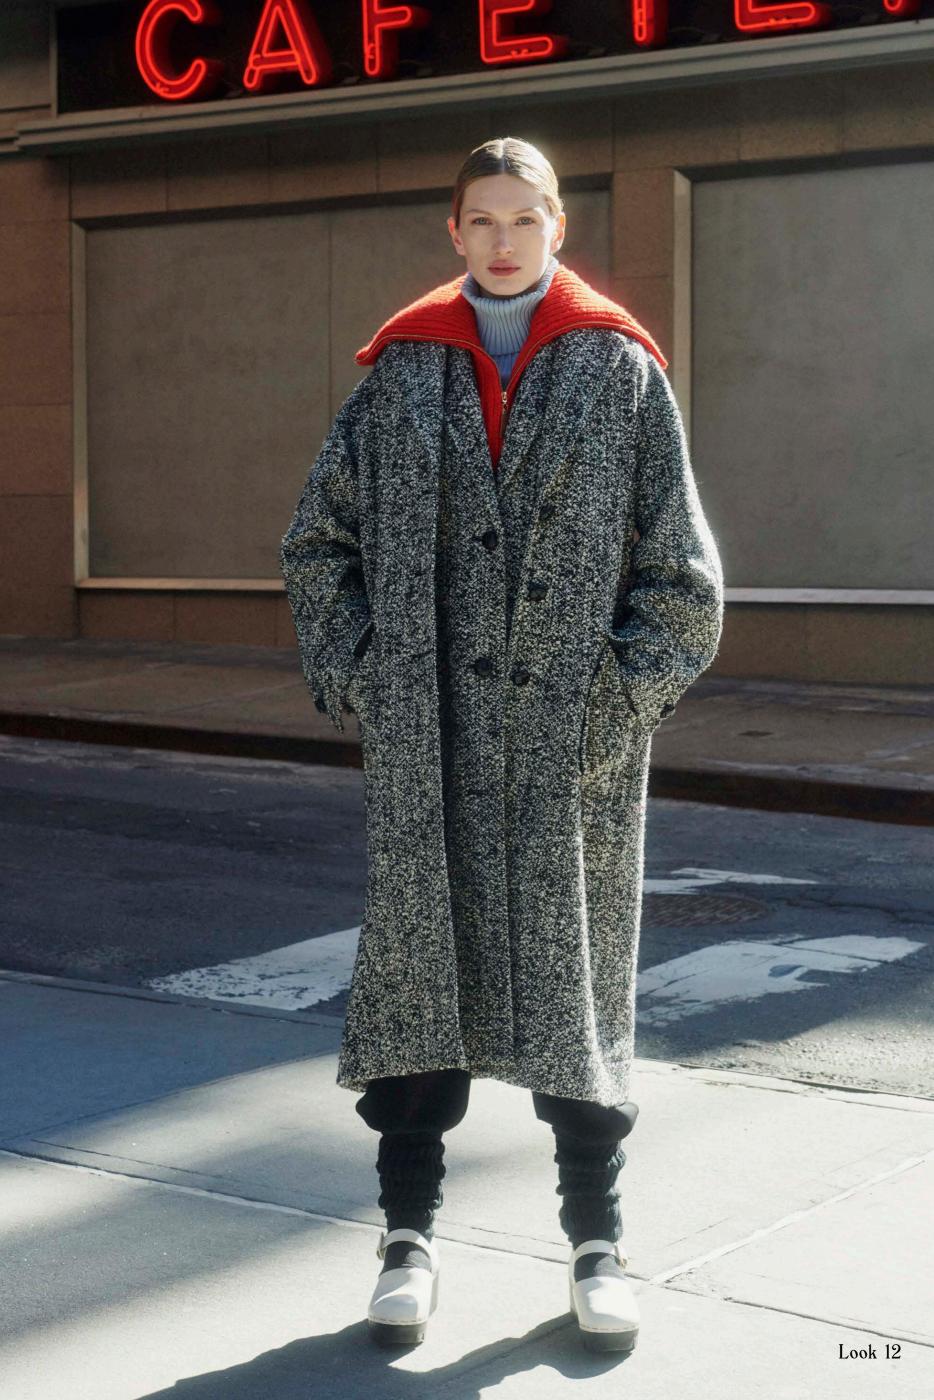

look 11 English mohair men's blazer, vest and pant Cotton poplin shirt Lee Radziwill Double bag Curved-heel buckle loafer Kira stud earring Gold beaded necklace Leather belt

look 12 Oversized tweed coat and vest Zip-front wool dickie Ribbed knit turtleneck Crepe pant Lug-sole clog