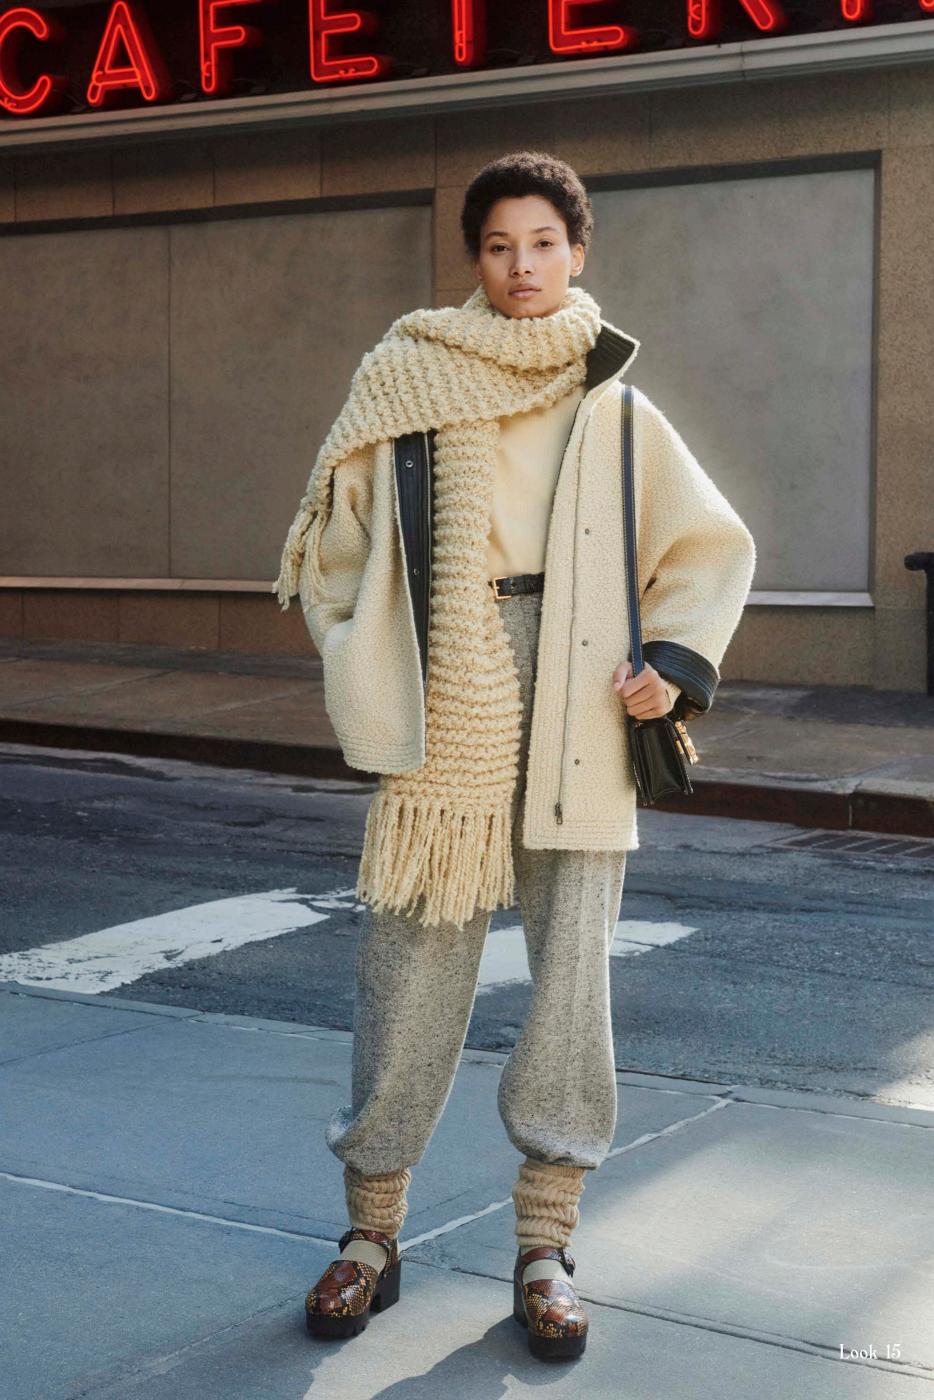

look 15 Bouclé jacket Cashmere oversized turtleneck Linen wool pant Eleanor bag Lug-sole clog Oversized knit scarf Leather belt

look 16 Double-faced wool overcoat Cotton poplin striped shirt Ribbed knit turtleneck Moleskin sailor pant Eleanor bag Lug-sole clog